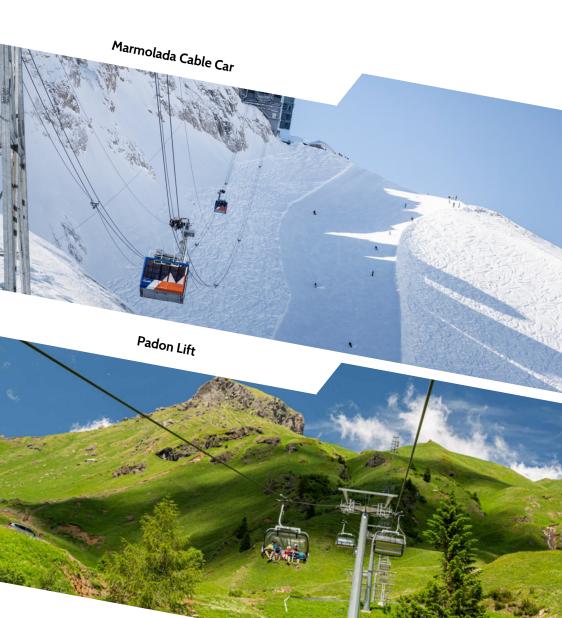

# MOVE TO THE TOP

#### WITH OUR MODERN LIFTS AND REACH HIGH ALTITUDES WITHOUT EFFORT AND STRESS