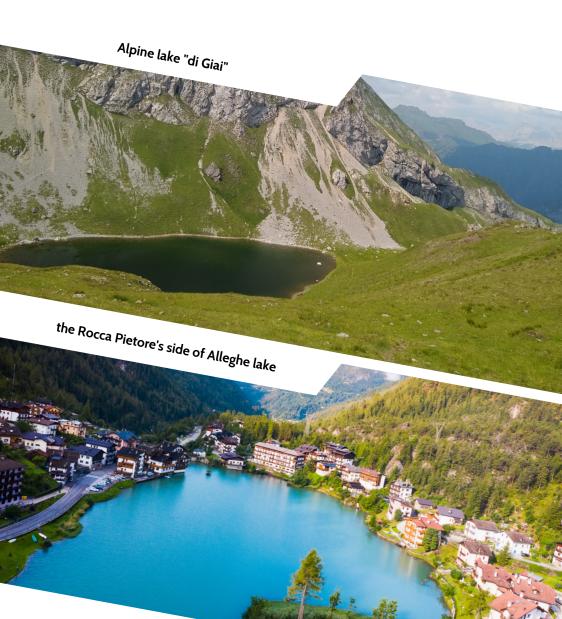

### FEEL THE WATER

AND MAKE YOUR SENSES HAPPY WITH OUR LAKES AND THE MUSIC PLAYED BY OUR WATERFALLS