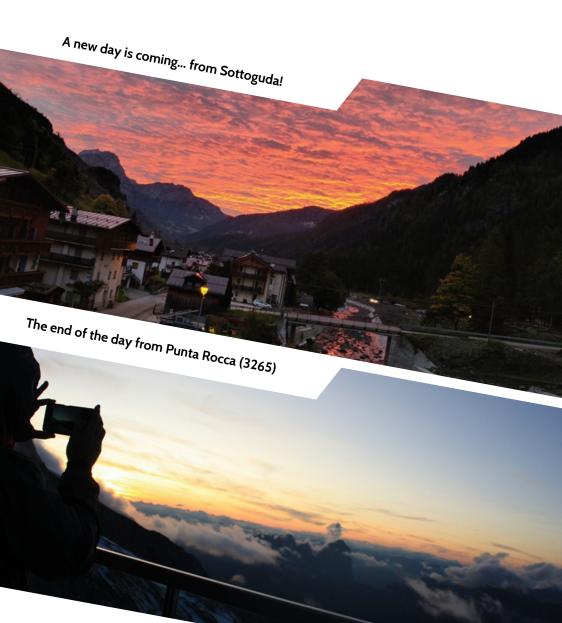

## FILL YOUR HEART

WITH UNFORGETTABLE DAWNS AND SUNSETS WITH THE AUTHENTIC ENROSADIRA COLOURS

## **BE THE NUMBER ONE**

AND ENJOY A PERFECTLY GROOMED "LA BELLUNESE" SLOPE AFTER THE AMAZING DAWN SEEN FROM PUNTA ROCCA AT 3265 MT.