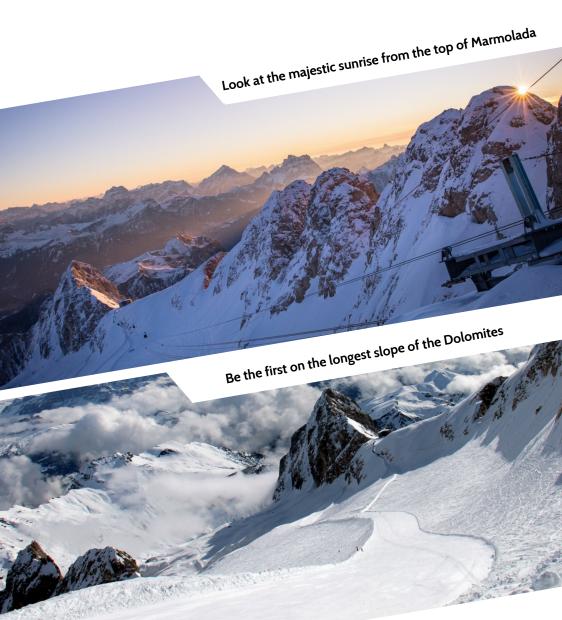

## **BE THE NUMBER ONE**

AND ENJOY A PERFECTLY GROOMED "LA BELLUNESE" SLOPE AFTER THE AMAZING DAWN SEEN FROM PUNTA ROCCA AT 3265 MT.