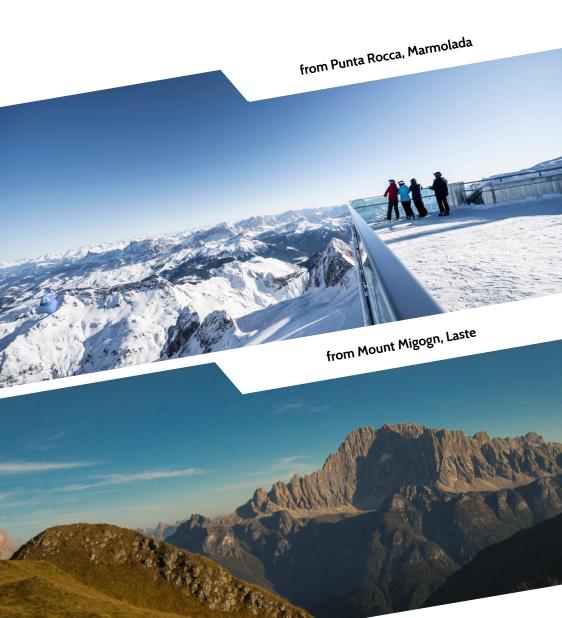

## **BE THE NUMBER ONE**

AND ENJOY A PERFECTLY GROOMED "LA BELLUNESE" SLOPE AFTER THE AMAZING DAWN SEEN FROM PUNTA ROCCA AT 3265 MT.