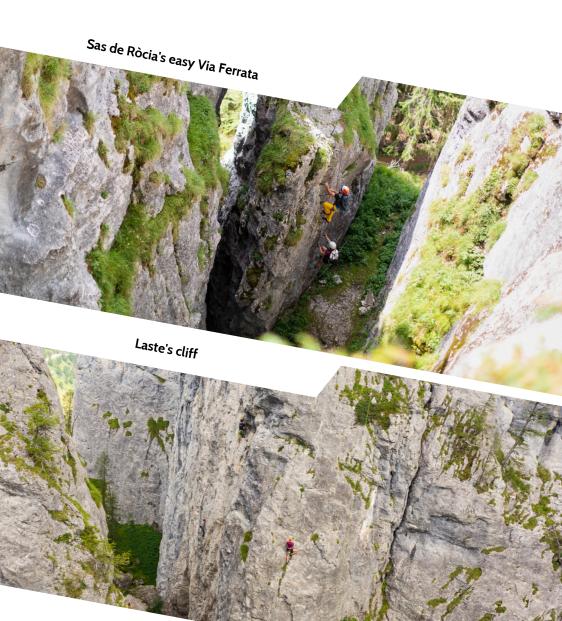

# CLIMB TO THE TOP

AND CHALLENGE YOURSELF IN VIA FERRATAS AND CLIMBING ROUTES ON OUR MOUNTAINS