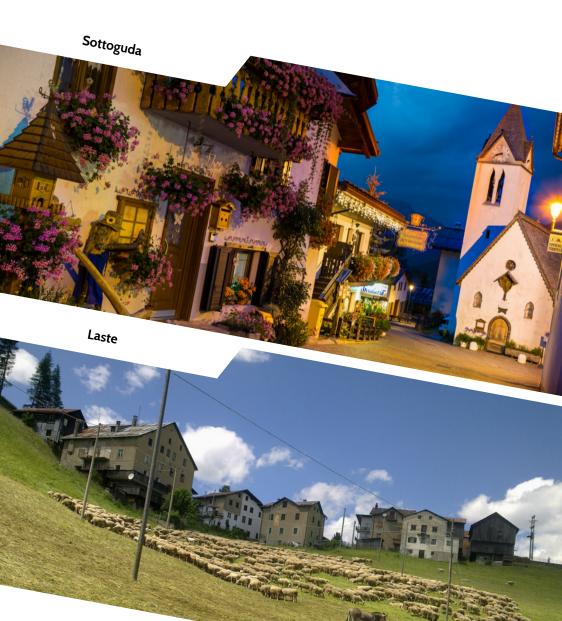

## LIVE THE HAMLETS

AND TRAVEL BACK IN TIME WITH TRADITIONAL HAYLOFTS, OLD STONE HOUSES AND MANY ANCIENT DETAILS